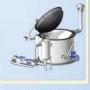

## Jas Enterprises

We are engaged in manufacturing and supplying a quality range of Mava (Khova) Mixing Machine. These machines are used for mixing the mawa and are widely demanded in various sweet shops for preparing sweets and desserts. Offered in fine polish and finish, these can be bought in customized solutions as per client's requirements.

Preparation of Production - Mava (Khova) Mixing , Kaju Musti, Color Mixing

## **Technical Specification:**

| Main Body          | Mild Steel And Cast Iron              |
|--------------------|---------------------------------------|
| Kadhai             | Mild Steel (Stainless steel Optional) |
| Weight             | 80 to 90 kilograms                    |
| Required Space     | 30" X 32" X 43 "                      |
| Required Motor     | 1 HP ( 0.75 kw)                       |
| Capacity per batch | 10 Kilograms                          |