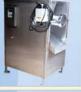

## Jas Enterprises

We are engaged in manufacturing and supplying a quality range of Mava (Khova) Mixing Machine. These machines are used for mixing the mawa and are widely demanded in various sweet shops for preparing sweets and desserts. Offered in fine polish and finish, these can be bought in customized solutions as per client's requirements.

Preparation of Production - Mava (Khova) Mixing , Kaju Musti, Color Mixing

## **Technical Specification:**

| Main Body          | Mild Steel And Cast Iron              |
|--------------------|---------------------------------------|
| Kadhai             | Mild Steel (Stainless steel Optional) |
| Weight             | 80 to 90 kilograms                    |
| Required Space     | 30" X 32" X 43 "                      |
| Required Motor     | 1 HP ( 0.75 kw)                       |
| Capacity per batch | 10 Kilograms                          |