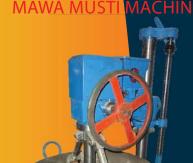

## Jas Enterprises

We are engaged in manufacturing and supplying a quality range of Mava (Khova) Mixing Machine. These machines are used for mixing the mawa and are widely demanded in various sweet shops for preparing sweets and desserts. Offered in fine polish and finish, these can be bought in customized solutions as per client's requirements.

Preparation of Production - Mava (Khova) Mixing , Kaju Musti, Color Mixing

## **Technical Specification:**

| Main Body          | Mild Steel And Cast Iron              |
|--------------------|---------------------------------------|
| Kadhai             | Mild Steel (Stainless steel Optional) |
| Weight             | 80 to 90 kilograms                    |
| Required Space     | 30" X 32" X 43 "                      |
| Required Motor     | 1 HP ( 0.75 kw)                       |
| Capacity per batch | 10 Kilograms                          |