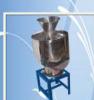

## Jas Enterprises

We are engaged in manufacturing and supplying a quality range of Mava (Khova) Mixing Machine. These machines are used for mixing the mawa and are widely demanded in various sweet shops for preparing sweets and desserts. Offered in fine polish and finish, these can be bought in customized solutions as per client's requirements.

Preparation of Production - Mava (Khova) Mixing , Kaju Musti, Color Mixing

## **Technical Specification:**

| Main Body          | Mild Steel And Cast Iron              |
|--------------------|---------------------------------------|
| Kadhai             | Mild Steel (Stainless steel Optional) |
| Weight             | 80 to 90 kilograms                    |
| Required Space     | 30" X 32" X 43 "                      |
| Required Motor     | 1 HP ( 0.75 kw)                       |
| Capacity per batch | 10 Kilograms                          |