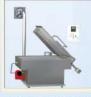

## Jas Enterprises

We are engaged in manufacturing and supplying a quality range of Mava (Khova) Mixing Machine. These machines are used for mixing the mawa and are widely demanded in various sweet shops for preparing sweets and desserts. Offered in fine polish and finish, these can be bought in customized solutions as per client's requirements.

Preparation of Production - Mava (Khova) Mixing , Kaju Musti, Color Mixing

## **Technical Specification:**

| Main Body          | Mild Steel And Cast Iron              |
|--------------------|---------------------------------------|
| Kadhai             | Mild Steel (Stainless steel Optional) |
| Weight             | 80 to 90 kilograms                    |
| Required Space     | 30" X 32" X 43 "                      |
| Required Motor     | 1 HP ( 0.75 kw)                       |
| Capacity per batch | 10 Kilograms                          |