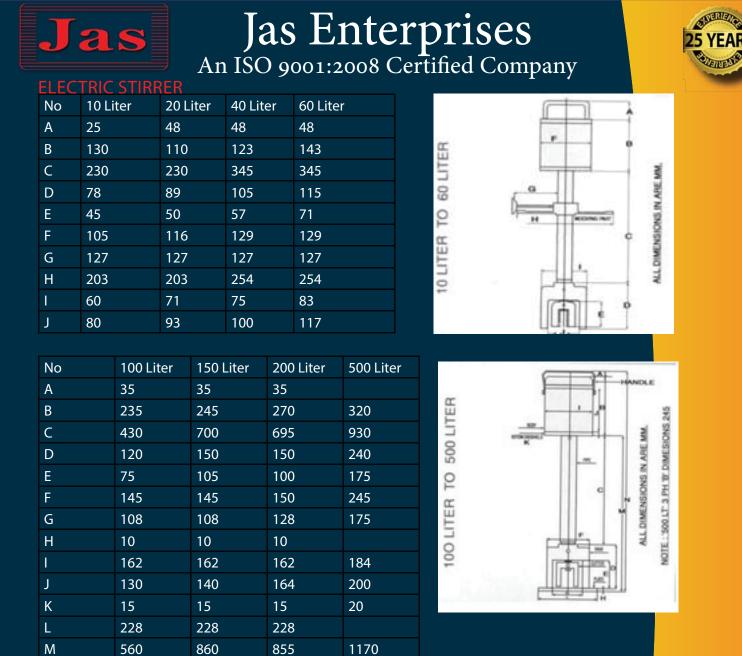

## Jas Enterprises An ISO 9001:2008 Certified Company

With the assistance of our experienced team of professionals, Jas offers our clients High Speed Electric Stirrer, which is manufactured using quality tested stainless steel & Aluminum. These are extremely easy to maintain and clean and known for durability and corrosion resistant features. Thus, these Electric Stirrer are suitable for mixing, stirring and homogenizing of low viscosity liquids and semi-liquid products. Our range is available in various hanging type model and sizes of 60 watts to 2000 watts as per the specifications given below.

## We offer electric stirrer which comes in various specifications:

| Model             | Jas-10 Liter                          | Jas- 20 Liter                         | Jas- 40 Liter                          | Jas- 60 Liter                           |
|-------------------|---------------------------------------|---------------------------------------|----------------------------------------|-----------------------------------------|
| Volts             | 170 To 250                            | 170 To 250                            | 170 To 250                             | 170 To 250                              |
| Horsepower        | 0.08                                  | 0.093                                 | 0.12                                   | 0.16                                    |
| Capacity          | 5 Liter water + 5<br>Kilograms Curd   | 10 Liter Water + 10<br>Kilograms Curd | 20 Liter Water + 20<br>Kilograms Curd  | 30 Liter Water + 30<br>Kilograms Curd   |
| Power consumption | 60 Watt                               | 70 Watt                               | 90 Watt                                | 120 Watt                                |
| Model             | Jas- 100 Liter                        | Jas- 150 Liter                        | Jas- 200 Liter                         | Jas- 500 Liter                          |
| Volts             | 170 To 250                            | 170 To 250                            | 170 To 250                             | 170 To 250                              |
| Horsepower        | 0.25                                  | 0.50                                  | 1                                      | 2                                       |
| Capacity          | 50 Liter Water + 50<br>Kilograms Curd | 75 Liter Water + 75<br>Kilograms Curd | 100 Liter Water +100<br>Kilograms Curd | 250 Liter Water + 250<br>Kilograms Curd |
| Power consumption | 250 Watt                              | 500 Watt                              | 1000 Watt                              | 2000 Watt                               |