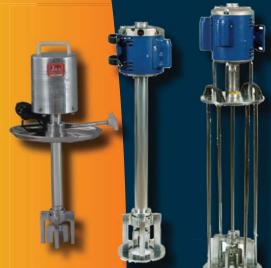

## Jas Enterprises An ISO 9001:2008 Certified Company

With the assistance of our experienced team of professionals, Jas offers our clients High Speed Electric Stirrer, which is manufactured using quality tested stainless steel & Aluminum. These are extremely easy to maintain and clean and known for durability and corrosion resistant features. Thus, these Electric Stirrer are suitable for mixing, stirring and homogenizing of low viscosity liquids and semi-liquid products. Our range is available in various hanging type model and sizes of 60 watts to 2000 watts as per the specifications given below.

## We offer electric stirrer which comes in various specifications:

| Model             | Jas-10 Liter                          | Jas- 20 Liter                         | Jas- 40 Liter                          | Jas- 60 Liter                           |
|-------------------|---------------------------------------|---------------------------------------|----------------------------------------|-----------------------------------------|
| Volts             | 170 To 250                            | 170 To 250                            | 170 To 250                             | 170 To 250                              |
| Horsepower        | 0.08                                  | 0.093                                 | 0.12                                   | 0.16                                    |
| Capacity          | 5 Liter water + 5<br>Kilograms Curd   | 10 Liter Water + 10<br>Kilograms Curd | 20 Liter Water + 20<br>Kilograms Curd  | 30 Liter Water + 30<br>Kilograms Curd   |
| Power consumption | 60 Watt                               | 70 Watt                               | 90 Watt                                | 120 Watt                                |
| Model             | Jas- 100 Liter                        | Jas- 150 Liter                        | Jas- 200 Liter                         | Jas- 500 Liter                          |
| Volts             | 170 To 250                            | 170 To 250                            | 170 To 250                             | 170 To 250                              |
| Horsepower        | 0.25                                  | 0.50                                  | 1                                      | 2                                       |
| Capacity          | 50 Liter Water + 50<br>Kilograms Curd | 75 Liter Water + 75<br>Kilograms Curd | 100 Liter Water +100<br>Kilograms Curd | 250 Liter Water + 250<br>Kilograms Curd |
| Power consumption | 250 Watt                              | 500 Watt                              | 1000 Watt                              | 2000 Watt                               |