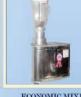

BATCH TYPE FLAVOR MIXING MACHINE (COATING PAN) Flavor mixing machine are mostly known as "Coating drum" or "flavoring machine" or "seasoner" or "seasoning machine" or "Seasoning Mixing Machine" or "coating pan".

Our range of Flavor mixing machine is extensively used for apply seasoning to fried product in uniform manner. The unit comprises of ellipsoidal shaped pan fabricated using stainless steel sheet and mounted on the heavy duty reduction gear box shaft, which is driven by an electric motor. These flavor mixing machine are available in stainless steel 304 or 316 contacting parts. Exterior drum surfaces are available with satin finish or polished to near mirror finish to provide ease in cleaning of the unit.

This Batch type flavor mixing machine is useful for potato chips, banana chips, fried or roasted nuts, bangle grams or pulses, Pellet / Kurkure (Cheese puffs, cheese curls, cheese balls, cheesy puffs, corn curls, corn cheese) Nik Naks( extruded corn snack)

| Model No  | Required HP | Coating drum size | Approximate<br>Production Capacity<br>Per Hour | RPM of the machine |
|-----------|-------------|-------------------|------------------------------------------------|--------------------|
| Jas-CP-30 | 1           | 30"               | 30-40 Kilograms                                | 10-20              |
| Jas-CP-36 | 2           | 36"               | 50-60 Kilograms                                | 10-20              |
| Jas-CP-42 | 3           | 42"               | 80-100 Kilograms                               | 10-20              |
| Jas-CP-48 | 5           | 48"               | 100-125 Kilograms                              | 10-20              |