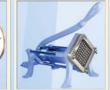

BATCH TYPE FLAVOR MIXING MACHINE (COATING PAN) Flavor mixing machine are mostly known as "Coating drum" or "flavoring machine" or "seasoner" or "seasoning machine" or "Seasoning Mixing Machine" or "coating pan".

Our range of Flavor mixing machine is extensively used for apply seasoning to fried product in uniform manner. The unit comprises of ellipsoidal shaped pan fabricated using stainless steel sheet and mounted on the heavy duty reduction gear box shaft, which is driven by an electric motor. These flavor mixing machine are available in stainless steel 304 or 316 contacting parts. Exterior drum surfaces are available with satin finish or polished to near mirror finish to provide ease in cleaning of the unit.

This Batch type flavor mixing machine is useful for potato chips, banana chips, fried or roasted nuts, bangle grams or pulses, Pellet / Kurkure (Cheese puffs, cheese curls, cheese balls, cheesy puffs, corn curls, corn cheese) Nik Naks( extruded corn snack)

| Model No  | Required HP | Coating drum size | Approximate<br>Production Capacity<br>Per Hour | RPM of the machine |
|-----------|-------------|-------------------|------------------------------------------------|--------------------|
| Jas-CP-30 | 1           | 30"               | 30-40 Kilograms                                | 10-20              |
| Jas-CP-36 | 2           | 36"               | 50-60 Kilograms                                | 10-20              |
| Jas-CP-42 | 3           | 42"               | 80-100 Kilograms                               | 10-20              |
| Jas-CP-48 | 5           | 48"               | 100-125 Kilograms                              | 10-20              |