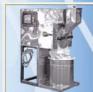

BATCH TYPE FLAVOR MIXING MACHINE (COATING PAN) Flavor mixing machine are mostly known as "Coating drum" or "flavoring machine" or "seasoner" or "seasoning machine" or "Seasoning Mixing Machine" or "coating pan".

Our range of Flavor mixing machine is extensively used for apply seasoning to fried product in uniform manner. The unit comprises of ellipsoidal shaped pan fabricated using stainless steel sheet and mounted on the heavy duty reduction gear box shaft, which is driven by an electric motor. These flavor mixing machine are available in stainless steel 304 or 316 contacting parts. Exterior drum surfaces are available with satin finish or polished to near mirror finish to provide ease in cleaning of the unit.

This Batch type flavor mixing machine is useful for potato chips, banana chips, fried or roasted nuts, bangle grams or pulses, Pellet / Kurkure (Cheese puffs, cheese curls, cheese balls, cheesy puffs, corn curls, corn cheese) Nik Naks( extruded corn snack)

| Model No  | Required HP | Coating drum size | Approximate<br>Production Capacity<br>Per Hour | RPM of the machine |
|-----------|-------------|-------------------|------------------------------------------------|--------------------|
| Jas-CP-30 | 1           | 30"               | 30-40 Kilograms                                | 10-20              |
| Jas-CP-36 | 2           | 36"               | 50-60 Kilograms                                | 10-20              |
| Jas-CP-42 | 3           | 42"               | 80-100 Kilograms                               | 10-20              |
| Jas-CP-48 | 5           | 48"               | 100-125 Kilograms                              | 10-20              |