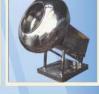

BATCH TYPE FLAVOR MIXING MACHINE (COATING PAN) Flavor mixing machine are mostly known as "Coating drum" or "flavoring machine" or "seasoner" or "seasoning machine" or "Seasoning Mixing Machine" or "coating pan".

Our range of Flavor mixing machine is extensively used for apply seasoning to fried product in uniform manner. The unit comprises of ellipsoidal shaped pan fabricated using stainless steel sheet and mounted on the heavy duty reduction gear box shaft, which is driven by an electric motor. These flavor mixing machine are available in stainless steel 304 or 316 contacting parts. Exterior drum surfaces are available with satin finish or polished to near mirror finish to provide ease in cleaning of the unit.

This Batch type flavor mixing machine is useful for potato chips, banana chips, fried or roasted nuts, bangle grams or pulses, Pellet / Kurkure (Cheese puffs, cheese curls, cheese balls, cheesy puffs, corn curls, corn cheese) Nik Naks( extruded corn snack)