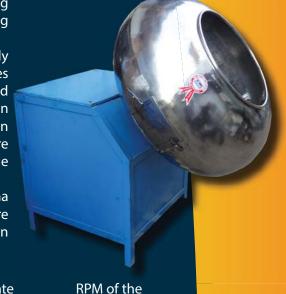

BATCH TYPE FLAVOR MIXING MACHINE (COATING PAN) Flavor mixing machine are mostly known as "Coating drum" or "flavoring machine" or "seasoner" or "seasoning machine" or "Seasoning Mixing Machine" or "coating pan".

Our range of Flavor mixing machine is extensively used for apply seasoning to fried product in uniform manner. The unit comprises of ellipsoidal shaped pan fabricated using stainless steel sheet and mounted on the heavy duty reduction gear box shaft, which is driven by an electric motor. These flavor mixing machine are available in stainless steel 304 or 316 contacting parts. Exterior drum surfaces are available with satin finish or polished to near mirror finish to provide ease in cleaning of the unit.

This Batch type flavor mixing machine is useful for potato chips, banana chips, fried or roasted nuts, bangle grams or pulses, Pellet / Kurkure (Cheese puffs, cheese curls, cheese balls, cheesy puffs, corn curls, corn cheese) Nik Naks( extruded corn snack)

| Model No  | Required HP | Coating drum size | Approximate<br>Production Capacity<br>Per Hour | RPM of the machine |
|-----------|-------------|-------------------|------------------------------------------------|--------------------|
| Jas-CP-30 | 1           | 30"               | 30-40 Kilograms                                | 10-20              |
| Jas-CP-36 | 2           | 36"               | 50-60 Kilograms                                | 10-20              |
| Jas-CP-42 | 3           | 42"               | 80-100 Kilograms                               | 10-20              |
| Jas-CP-48 | 5           | 48"               | 100-125 Kilograms                              | 10-20              |