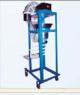

BATCH TYPE FLAVOR MIXING MACHINE (COATING PAN) Flavor mixing machine are mostly known as "Coating drum" or "flavoring machine" or "seasoner" or "seasoning machine" or "Seasoning Mixing Machine" or "coating pan".

Our range of Flavor mixing machine is extensively used for apply seasoning to fried product in uniform manner. The unit comprises of ellipsoidal shaped pan fabricated using stainless steel sheet and mounted on the heavy duty reduction gear box shaft, which is driven by an electric motor. These flavor mixing machine are available in stainless steel 304 or 316 contacting parts. Exterior drum surfaces are available with satin finish or polished to near mirror finish to provide ease in cleaning of the unit.

This Batch type flavor mixing machine is useful for potato chips, banana chips, fried or roasted nuts, bangle grams or pulses, Pellet / Kurkure (Cheese puffs, cheese curls, cheese balls, cheesy puffs, corn curls, corn cheese) Nik Naks( extruded corn snack)

| Model No  | Required HP | Coating drum size | Approximate<br>Production Capacity<br>Per Hour | RPM of the machine |
|-----------|-------------|-------------------|------------------------------------------------|--------------------|
| Jas-CP-30 | 1           | 30"               | 30-40 Kilograms                                | 10-20              |
| Jas-CP-36 | 2           | 36"               | 50-60 Kilograms                                | 10-20              |
| Jas-CP-42 | 3           | 42"               | 80-100 Kilograms                               | 10-20              |
| Jas-CP-48 | 5           | 48"               | 100-125 Kilograms                              | 10-20              |