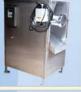

BATCH TYPE FLAVOR MIXING MACHINE (COATING PAN) Flavor mixing machine are mostly known as "Coating drum" or "flavoring machine" or "seasoner" or "seasoning machine" or "Seasoning Mixing Machine" or "coating pan".

Our range of Flavor mixing machine is extensively used for apply seasoning to fried product in uniform manner. The unit comprises of ellipsoidal shaped pan fabricated using stainless steel sheet and mounted on the heavy duty reduction gear box shaft, which is driven by an electric motor. These flavor mixing machine are available in stainless steel 304 or 316 contacting parts. Exterior drum surfaces are available with satin finish or polished to near mirror finish to provide ease in cleaning of the unit.

This Batch type flavor mixing machine is useful for potato chips, banana chips, fried or roasted nuts, bangle grams or pulses, Pellet / Kurkure (Cheese puffs, cheese curls, cheese balls, cheesy puffs, corn curls, corn cheese) Nik Naks( extruded corn snack)