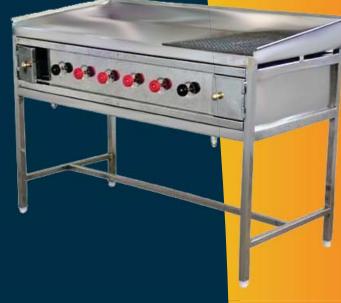

## CHAPATI PLATE WITH PUFFING GRILL

We provide an extensive range of dosa and chapati plate which is ideal to prepare baked as well as puffed hot chapatti and dosa. These are known for their various distinctive features such as longer service life, corrosion resistance and optimum quality. Our products are available with the 18 swg thick stainless steel sheet with recessed design and cater to the needs of hotels, restaurants, food courts, clubs and resorts.

## Specifications of Dosa and chapati plate

Top area is covered as approx 2/3 portion for baking or cooking the chapati both side and 1/3 portion as kept for puffing as a grill area. 12 mm thick polished mild steel or stainless steel cooking plate for chapati or 16mm thick plate for dosa plate is welded to 16 swg thick stainless steel trims. 18 swg thick stainless steel sheet with recessed design. "V" shaped ribbon burners of 40000 btu/ hr. Capacity each are supply with these chapati, dosa plate. Cast iron or mild steel puffing grid is fitted on right hand side.

| Model number | Length  | Width  | Height       |
|--------------|---------|--------|--------------|
| Jas-DCP-6060 | 600 mm  | 600 mm | 850 + 150 mm |
| Jas-DCP-7560 | 750 mm  | 600 mm | 850 + 150 mm |
| Jas-DCP-9060 | 900 mm  | 600 mm | 850 + 150 mm |
| Jas-DCP-1260 | 1200 mm | 600 mm | 850 + 150 mm |
| Jas-DCP-6075 | 600 mm  | 750 mm | 850 + 150 mm |
| Jas-DCP-7575 | 750 mm  | 750 mm | 850 + 150 mm |
| Jas-DCP-9075 | 900 mm  | 750 mm | 850 + 150 mm |
| Jas-DCP-1275 | 1200 mm | 750 mm | 850 + 150 mm |